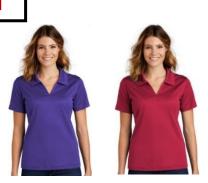

## **AEA RETIRED POLO SHIRT ORDER FORM**

Men's purple Men's red

Women's purple Women's red

**Sport-Tek ST650/LST650:** 3.8-ounce, 100% polyester tricot-Snag Resistant-Moisture Wicking-Double needle stitching throughout-Tag free label-Taped Neck-Self fabric collar-Open placket-Armhole accent-Curved back waist seam for flattering fit-Side vents-Ladies V-neck Jonny collar