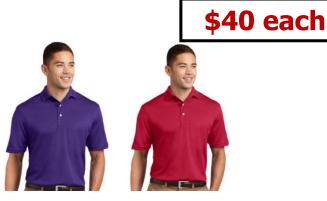

## **AEA RETIRED POLO SHIRT ORDER FORM**

Men's purple Men's red

Women's purple Women's red

**Sport-Tek ST650/LST650:** 3.8-ounce, 100% polyester tricot-Snag Resistant-Moisture Wicking-Double needle stitching throughout-Tag free label-Taped Neck-Self fabric collar-Open placket-Armhole accent-Curved back waist seam for flattering fit-Side vents-Ladies V-neck Jonny collar